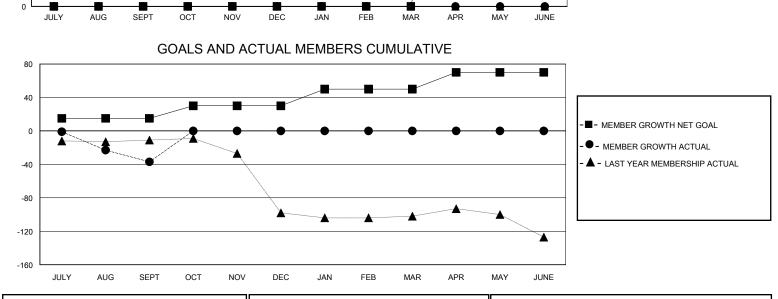

## MONTHLY MEMBERSHIP PROGRESS REPORT

District 117 B

Results as of: 9/30/2024

| GMT:                           |       | LOC       | ATION GREECE  |                                  |    |                       | GMT CA             |
|--------------------------------|-------|-----------|---------------|----------------------------------|----|-----------------------|--------------------|
| Clubs<br>RESULTS FOR 2024-2025 |       |           |               | Members<br>RESULTS FOR 2024-2025 |    |                       |                    |
|                                |       |           |               |                                  |    |                       |                    |
| JULY/AUG/SEPT                  | 0     | 0         | 2             | JULY/AUG/SEPT                    | 15 | 12                    | 48                 |
| OCT/NOV/DEC                    | 0     | 0         | 0             | OCT/NOV/DEC                      | 15 | 0                     | 0                  |
| JAN/FEB/MAR                    | 0     | 0         | 0             | JAN/FEB/MAR                      | 20 | 0                     | 0                  |
| APR/MAY/JUNE                   | 1     | 0         | 0             | APR/MAY/JUNE                     | 20 | 0                     | 0                  |
| 1                              | GOALS | AND ACTUA | L NEW CLUBS C | JMULATIVE                        |    |                       |                    |
| 0.8                            |       |           |               |                                  |    | -■- CURRENT YEAR G    | DALS FOR NEW CLUBS |
| 0.6                            |       |           |               |                                  |    | - ● - CURRENT YEAR AG |                    |